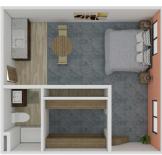

### Floor Plans

Solstice Senior Living at Joliet offers several floor plan choices to suit your needs.

A1 Studio 418 SQ FT

**A2** Studio 454 SQ FT

**A3** Studio **520 SQ FT** 

**A7** Studio 418 SQ FT

**B2 One Bedroom 600 SQ FT** 