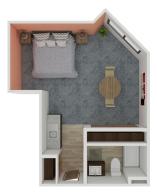

### Floor Plans

Solstice Senior Living at Joliet offers several floor plan choices to suit your needs.

A1 Studio 418 SQ FT

**A2** Studio 454 SQ FT

**A3** Studio **520 SQ FT** 

**A7** Studio 418 SQ FT

**B2 One Bedroom 600 SQ FT** 