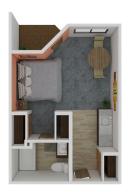

### Floor Plans

Solstice Senior Living at Joliet offers several floor plan choices to suit your needs.

A1 Studio 418 SQ FT

**A2** Studio 454 SQ FT

**A3** Studio **520 SQ FT** 

**A7** Studio 418 SQ FT

**B2 One Bedroom 600 SQ FT** 