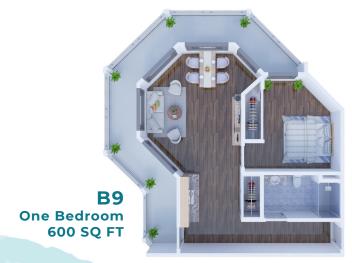

### Floor Plans

Solstice Senior Living at Joliet offers several floor plan choices to suit your needs.

A1 Studio 418 SQ FT

**A2** Studio 454 SQ FT

**A3** Studio **520 SQ FT** 

**A7** Studio 418 SQ FT

**B2 One Bedroom 600 SQ FT** 