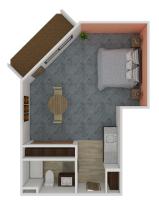

### Floor Plans

Solstice Senior Living at Joliet offers several floor plan choices to suit your needs.

A1 Studio 418 SQ FT

**A2** Studio 454 SQ FT

**A3** Studio **520 SQ FT** 

**A7** Studio 418 SQ FT

**B2 One Bedroom 600 SQ FT** 