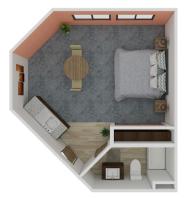

### Floor Plans

Solstice Senior Living at Joliet offers several floor plan choices to suit your needs.

A1 Studio 418 SQ FT

**A2** Studio 454 SQ FT

**A3** Studio **520 SQ FT** 

**A7** Studio 418 SQ FT

**B2 One Bedroom 600 SQ FT** 