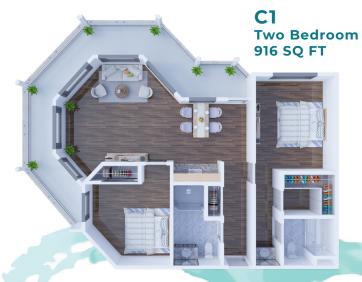

### Floor Plans

Solstice Senior Living at Joliet offers several floor plan choices to suit your needs.

A1 Studio 418 SQ FT

**A2** Studio 454 SQ FT

**A3** Studio **520 SQ FT** 

**A7** Studio 418 SQ FT

**B2 One Bedroom 600 SQ FT** 